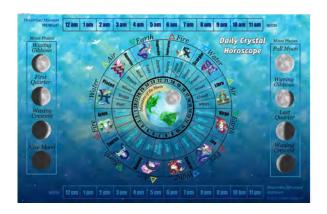

greater on you than any other planet or arrangement of planets in your astrological

The Crystal Daily Horoscope is a simple tool to use to keep track of the Moon and its influences. It comes with complete instructions and is very easy to use.

How would you like to cast your own daily horoscope, do it in under a minute, and know exactly what energy the day will

bring? And how about if you don't need the Internet, a complex chart with lines and arrows and archaic symbols, a pen, a notebook, or even a piece of paper?

It turns out you can. If you can move a crystal or two on the Crystal Daily Horoscope chart you can almost instantly cast your horoscope for the day.

The Horoscope is an 11 x 17-inch fullcolor laminated chart, five crystals and complete instructions and reference charts. The reference charts are used to interpret the results of the daily movement of the crystals that track the moon and produce a daily horoscope. It takes about a minute and is absolutely accurate. The instructions are easy to follow, the chart is eye-catching, and the results are amazing.