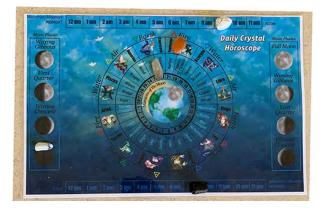

greater on you than any other planet or arrangement of planets in your astrological

The Crystal Daily Horoscope is a simple tool to use to keep track of the Moon and its influences. It comes with complete instructions and is very easy to use.

How would you like to cast your own daily horoscope, do it in under a minute, and know exactly what energy the day will

bring? And how about if you don't need the Internet, a complex chart with lines and arrows and archaic symbols, a pen, a notebook, or even a piece of paper?

It turns out you can. If you can move a crystal or two on the Crystal Daily Horoscope chart you can almost instantly cast your horoscope for the day.

The Horoscope is an 11 x 17-inch fullcolor laminated chart, five crystals and complete instructions and reference charts. The reference charts are used to interpret the results of the daily movement of the crystals that track the moon and produce a daily horoscope. It takes about a minute and is absolutely accurate. The instructions are easy to follow, the chart is eye-catching, and the results are amazing.